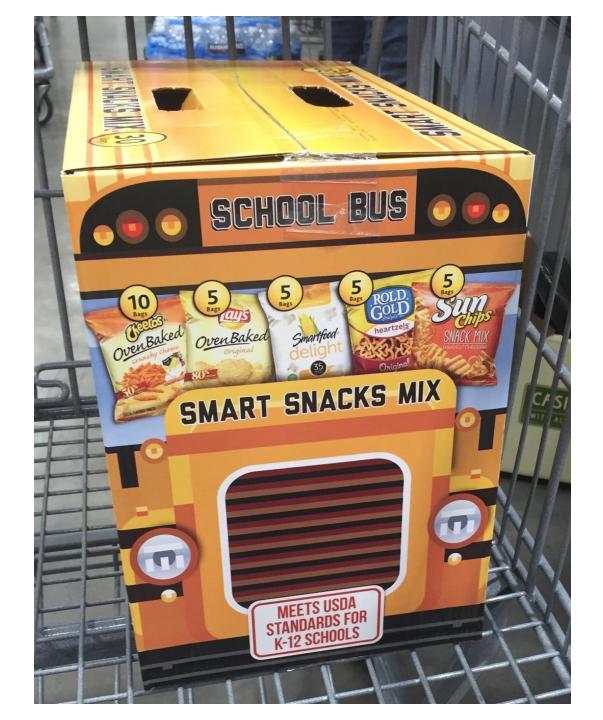

## Key findings

Selling look-alike Smart Snacks in schools confuses students and parents. It also allows junk food brands to promote their products to students in schools.

- Students believed that look-alike Smart Snacks and the less-nutritious versions of the brands sold in stores were similar in healthfulness and expected them to taste the same.
- Parents and students reported that they had seen four out of five of the lookalike Smart Snacks in stores, even though they are not widely available outside of schools.
- Students believed that they could still purchase the majority of the lessnutritious versions of these brands in their schools.

### Putting Research into Action

- Increase the availability of nutritious Smart Snacks such as nuts, fruit, and yogurt in schools
- School districts can strengthen local wellness policies to include a more stringent marketing standard that eliminates the marketing of look-alike or copycat Smart Snacks products
- Call on food manufacturers to also offer Smart Snacks versions of their products for sale outside of schools and package these products to clearly differentiate them from less-nutritious versions of their brands