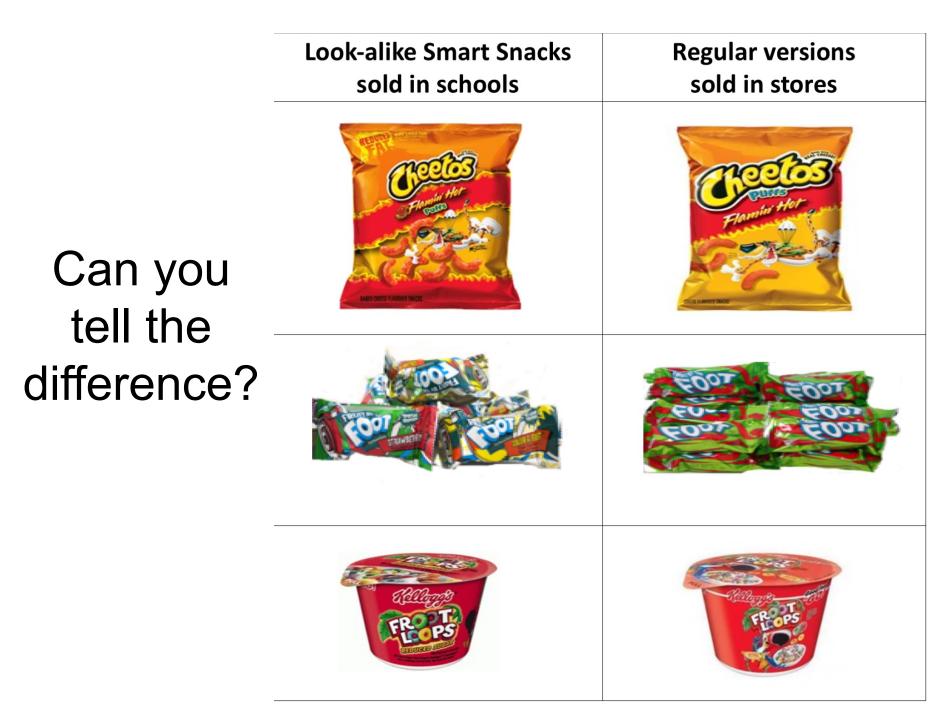

#### Background

- Copycat or look-alike Smart Snacks—issue raised by public health advocates and parents after USDA Smart Snack standards went into effect in 2014
- Cara Wilking, Public Health Advocacy Institute

• Brief analysis in 2015 Snack FACTS report

## Key findings

Selling look-alike Smart Snacks in schools confuses students and parents. It also allows junk food brands to promote their products to students in schools.

- Students believed that look-alike Smart Snacks and the less-nutritious versions of the brands sold in stores were similar in healthfulness and expected them to taste the same.
- Parents and students reported that they had seen four out of five of the lookalike Smart Snacks in stores, even though they are not widely available outside of schools.
- Students believed that they could still purchase the majority of the lessnutritious versions of these brands in their schools.